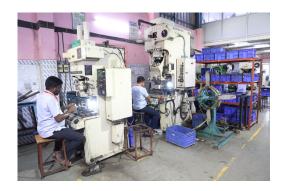

#### PRESS SHOP FACILITY

We are equipped with power presses ranging from 10 Ton to 150 Ton to cater to every need of our customers.

### **MACHINES & EQUIPMENTS**

| S.NO | M/C DESCRIPTION       | CAPACITY    |
|------|-----------------------|-------------|
| 1    | Mechanical Press      | 10 T        |
| 2    | Mechanical Press      | 30 T        |
| 3    | Pneumatic Power Press | 25 T        |
| 4    | Pneumatic Power Press | 35 T        |
| 5    | Pneumatic Power Press | 60 T        |
| 6    | Pneumatic Power Press | 45T         |
| 7    | Pneumatic Power Press | 80 T        |
| 8    | Pneumatic Power Press | 100 T       |
| 9    | Pneumatic Power Press | 150 T       |
| 10   | Frame winding machine | 2 HP        |
| 11   | Drilling Machine      | 1mm-13mm    |
| 12   | Folding Machine       | RG 25       |
| 13   | Tapping Machine       | 2.5mm-10mm  |
| 14   | Shearing Machine      | 0.5mm-2.5mm |
| 15   | Hand Press            | 2T          |
| 16   | Compressor            | 25KVA       |
| 17   | Hand Grinding Machine |             |
| 18   | Lathe                 |             |
| 19   | Milling Machine       |             |
| 20   | Surface Grinding      |             |
| 21   | TIG Welding           |             |
| 22   | MIG Welding           |             |
| 23   | SPOT Welding          |             |
| 24   | Projection Welding    |             |