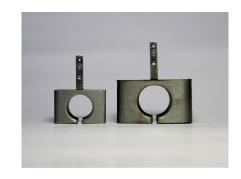

ess | 100 T       |
| 9    | Pneumatic Power Press | 150 T       |
| 10   | Frame winding machine | 2 HP        |
| 11   | Drilling Machine      | 1mm-13mm    |
| 12   | Folding Machine       | RG 25       |
| 13   | Tapping Machine       | 2.5mm-10mm  |
| 14   | Shearing Machine      | 0.5mm-2.5mm |
| 15   | Hand Press            | 2T          |
| 16   | Compressor            | 25KVA       |
| 17   | Hand Grinding Machine |             |
| 18   | Lathe                 |             |
| 19   | Milling Machine       |             |
| 20   | Surface Grinding      |             |
| 21   | TIG Welding           |             |
| 22   | MIG Welding           |             |
| 23   | SPOT Welding          |             |
| 24   | Projection Welding    |             |



## **PRODUCTS**



















### **CONTACT US**



2A, 1st cross street, Natesan nagar, Ayanambakkam, Chennai – 600 095.



jac.presscomponents@gmail.com





A customer is the most important visitor on our premises, he is not dependent on us. We are dependent on him. He is not an interruption in our work. He is the purpose of it. He is not an Outside in our business. He is part of it. We are not doing him a favour by serving him. He is doing us a favour by giving us an opportunity to do so.

-Mahatma Gandhi

www.jayaautomotivecomponents.com