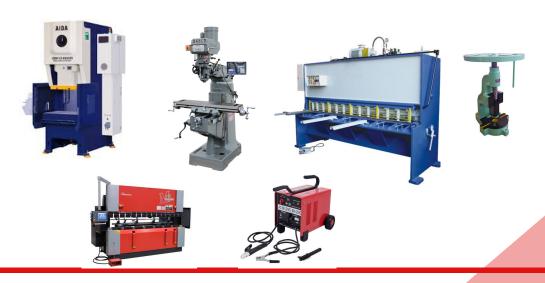

### **MACHINES & EQUIPMENTS**

| S.NO | M/C DESCRIPTION       | CAPACITY    |
|------|-----------------------|-------------|
| 1    | Mechanical Press      | 10 T        |
| 2    | Mechanical Press      | 30 T        |
| 3    | Pneumatic Power Press | 25 T        |
| 4    | Pneumatic Power Press | 35 T        |
| 5    | Pneumatic Power Press | 60 T        |
| 6    | Pneumatic Power Press | 45T         |
| 7    | Pneumatic Power Press | 80 T        |
| 8    | Pneumatic Power Press | 100 T       |
| 9    | Pneumatic Power Press | 150 T       |
| 10   | Frame winding machine | 2 HP        |
| 11   | Drilling Machine      | 1mm-13mm    |
| 12   | Folding Machine       | RG 25       |
| 13   | Tapping Machine       | 2.5mm-10mm  |
| 14   | Shearing Machine      | 0.5mm-2.5mm |
| 15   | Hand Press            | 2T          |
| 16   | Compressor            | 25KVA       |
| 17   | Hand Grinding Machine |             |
| 18   | Lathe                 |             |
| 19   | Milling Machine       |             |
| 20   | Surface Grinding      |             |
| 21   | TIG Welding           |             |
| 22   | MIG Welding           |             |
| 23   | SPOT Welding          |             |
| 24   | Projection Welding    |             |